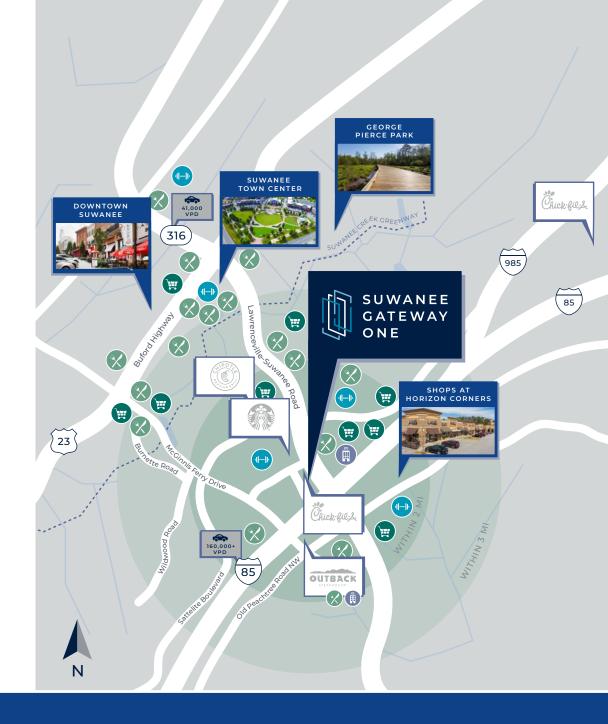

# AREA FEATURES

Positioned in a rapidly expanding development sphere, Suwanee Gateway One offers quick, convenient access to choice multi-family, retail, dining and entertainment destinations that promote talent retention.

Beto's Tacos

**Bottles & Bones** 

Chick-Fil-A

Chipotle

Huskers Cafe

Mellow Mushroom

Monkey Wrench Brewing

Outback

Poke Bar

Taco Mac

**Anytime Fitness** 

No Excuses Cross Fit

YouFit Health Club

Comfort Inn & Suites Fairfield Inn & Suites Courtyard by Marriott

Costco

Fedex

Home Depot

Lowes

Main Event

Office Depot

UPS

Walgreens

Walmart

TSO