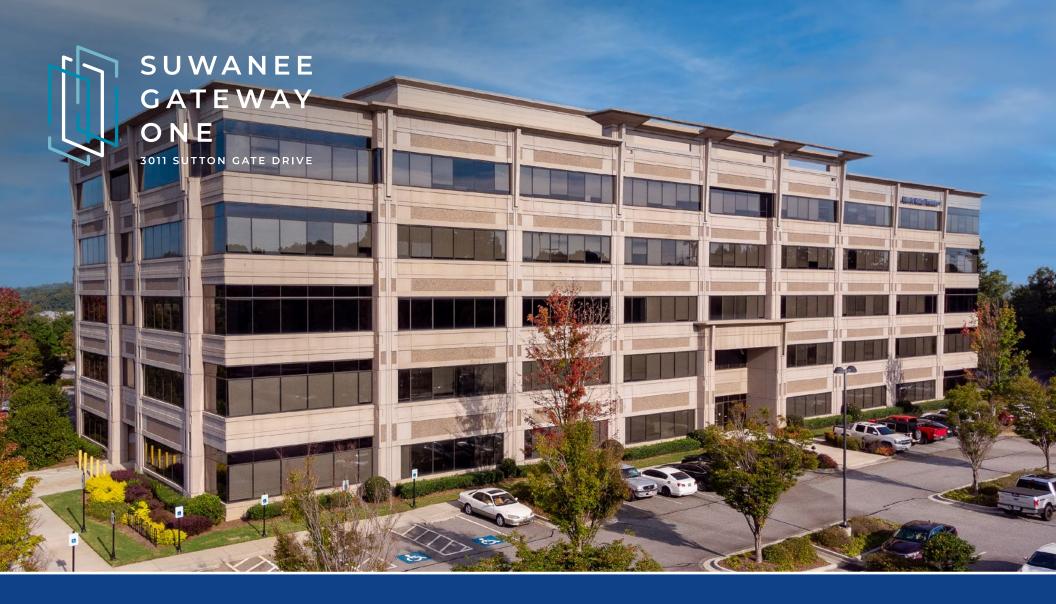

1,500—10,000 RSF OF CLASS A
WORKSPACE PRIMELY LOCATED AT THE
ENTRYWAY TO SUWANEE'S REVITALIZED
COMMERCIAL DISTRICT

# PROPERTY HIGHLIGHTS

Suwanee Gateway One is a well-appointed, five-story workplace located immediately off of I-85 at Lawrenceville-Suwanee Road in the burgeoning Northeast Atlanta submarket.

Recently updated to include a shaded pocket park and on-site vending, explore all that this Class A workplace has to offer under the strong local ownership of The Simpson Organization.