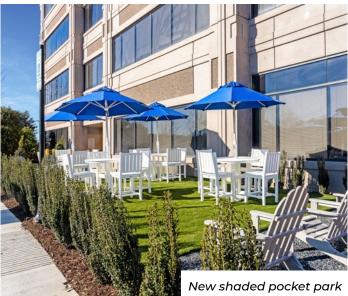

# PROPERTY HIGHLIGHTS

Suwanee Gateway One is a well-appointed, five-story workplace located immediately off of I-85 at Lawrenceville-Suwanee Road in the burgeoning Northeast Atlanta submarket.

Recently updated to include a shaded pocket park and on-site vending, explore all that this Class A workplace has to offer under the strong local ownership of The Simpson Organization.